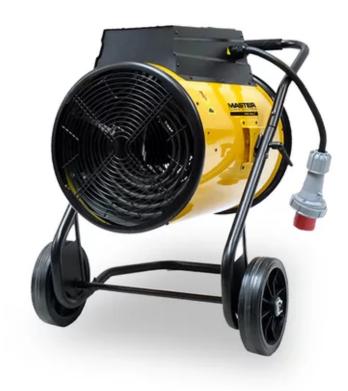

The B30EPR is fitted with a 50cm mains lead with a 63amp 5pin plug and has the possibility to connect ducting if required.

**Product Code: RS40** 

## **Specification:**

Power Supply: 400v 3ph 50Hz

Heating Capacity: 13kw (44,360 Btu) 26kw (88,715 Btu) 40kw (136,500 Btu)

Rated Current: 58amp
Air Volume: 3100m³/h

Temperature Range: -30°C To +35°C

Power Supply: 63amp 5pin

• Dimensions: 87 x 63 x 77 cm (LxWxH)

Weight: 46kg