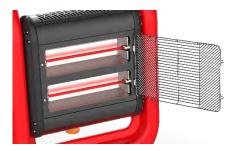

Hinged access to change lamps

Quick access panel for maintenance

Nesting, space saving design