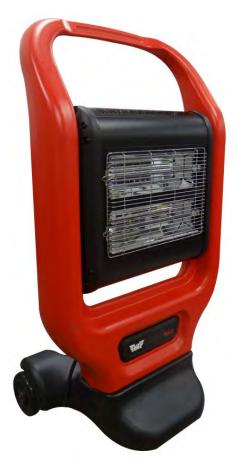

## **Description:**

The MK3 Elite 240v 2.4kw quartz heater is a robust blow molded construction for durability in the hire sector. Nesting design for space saving whilst off hire. Using the SK15 lamp lamps with a 250mm pre-wired ends. Internal bi axis safety switch for increased protection. Lightweight and maneuverable design for ease of use.

## **Specification:**

Power Supply: 240v 50HzInput Plug: 240v 13amp

• Heat Settings: 2

Heating Power Min: 1.2kw
Heating Power Max: 2.4kw
Max Rated Current: 10amps

Dimensions: 42 x 61.5 x 109cm (LxWxH)

Weight: 12.7kg