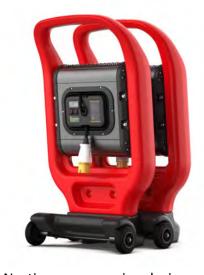

## **Description:**

The MK3 Elite 240v 2.4kw quartz heater is a robust blow molded construction for durability in the hire sector. Nesting design for space saving whilst off hire. Using the SK15 lamp lamps with a 250mm pre-wired ends. Internal bi axis safety switch for increased protection. Lightweight and maneuverable design for ease of use.

Hinged access to change lamps

Quick access panel for maintenance

Nesting, space saving design