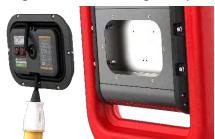

Hinged access to change lamps

Quick access panel for maintenance

Nesting, space saving design