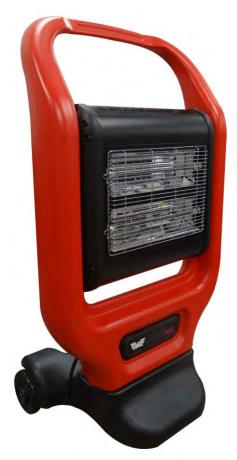

## **Description:**

The MK3 Elite 110v 2.4kw quartz heater is a robust blow molded construction for durability in the hire sector. Nesting design for space saving whilst off hire. Using the SK15 lamp lamps with a 250mm pre-wired ends. Internal bi axis safety switch for increased protection. Lightweight and maneuverable design for ease of use.

## Specification:

- Power Supply: 110v 50Hz
- Input Plug: 110v 32amp
- Heat Settings: 2
- Heating Power Min: 1.2kw
- Heating Power Max: 2.4kw
- Max Rated Current: 21amps
- Dimensions: 42 x 61.5 x 109cm (LxWxH)
- Weight: 12.7kg