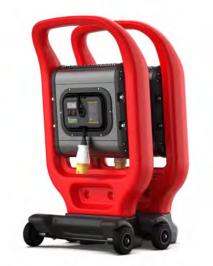

#### The Hire Supply Company (UK) Limited

**SALES:** Telephone: 0845 3090707 Email: sales@hscgroupuk.co.uk

Hinged access to change lamps

Quick access panel for maintenance

Nesting, space saving design

Is Registered In The UK & Ireland Under Company Number 03093252 VAT Registration Code: 648 2493 11 Registered Address: Units 7-10, Eldon Road Trading Estate, Attenborough, Nottingham, NG9 6DZ