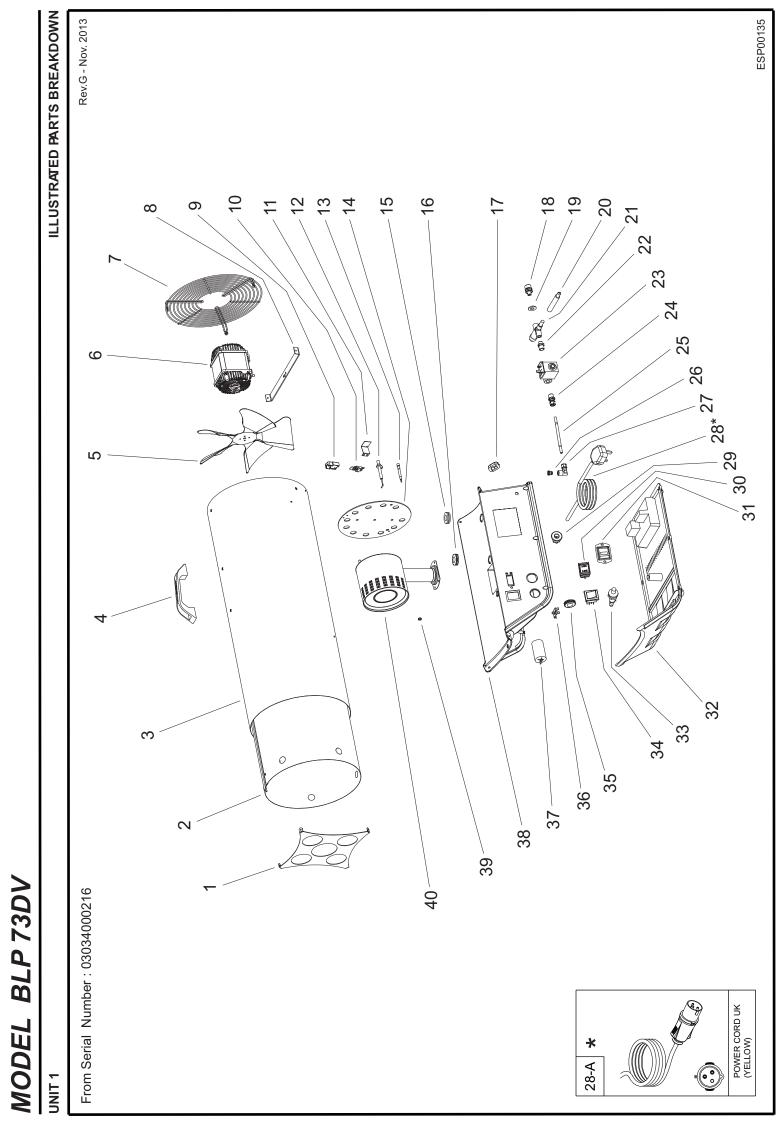

### MODEL BLP 73DV

UNIT 2

PARTS LIST

| 100.814<br>162.749<br>162.746<br>162.934<br>162.745<br>106.226<br>160.739<br>162.733<br>162.909<br>162.910 | OUTLET GRID<br>COMBUSTION CHAMBER<br>COVER<br>PLASTIC HANDLE<br>FAN<br>ELECTRIC MOTOR<br>INLET GRID<br>ELECTRIC MOTOR BRACKET<br>SAFETY THERMOSTAT COVER                                                                                                                                        |                                                                                                                                                                                                                                                                                                                                                                                                                                                                                                                                                                                                                                                                            |
|------------------------------------------------------------------------------------------------------------|-------------------------------------------------------------------------------------------------------------------------------------------------------------------------------------------------------------------------------------------------------------------------------------------------|----------------------------------------------------------------------------------------------------------------------------------------------------------------------------------------------------------------------------------------------------------------------------------------------------------------------------------------------------------------------------------------------------------------------------------------------------------------------------------------------------------------------------------------------------------------------------------------------------------------------------------------------------------------------------|
| 162.746<br>162.934<br>162.745<br>106.226<br>160.739<br>162.733<br>162.909<br>162.910                       | COVER<br>PLASTIC HANDLE<br>FAN<br>ELECTRIC MOTOR<br>INLET GRID<br>ELECTRIC MOTOR BRACKET<br>SAFETY THERMOSTAT COVER                                                                                                                                                                             |                                                                                                                                                                                                                                                                                                                                                                                                                                                                                                                                                                                                                                                                            |
| 162.934<br>162.745<br>106.226<br>160.739<br>162.733<br>162.909<br>162.910                                  | PLASTIC HANDLE<br>FAN<br>ELECTRIC MOTOR<br>INLET GRID<br>ELECTRIC MOTOR BRACKET<br>SAFETY THERMOSTAT COVER                                                                                                                                                                                      |                                                                                                                                                                                                                                                                                                                                                                                                                                                                                                                                                                                                                                                                            |
| 162.745<br>106.226<br>160.739<br>162.733<br>162.909<br>162.910                                             | FAN<br>ELECTRIC MOTOR<br>INLET GRID<br>ELECTRIC MOTOR BRACKET<br>SAFETY THERMOSTAT COVER                                                                                                                                                                                                        |                                                                                                                                                                                                                                                                                                                                                                                                                                                                                                                                                                                                                                                                            |
| 106.226<br>160.739<br>162.733<br>162.909<br>162.910                                                        | ELECTRIC MOTOR<br>INLET GRID<br>ELECTRIC MOTOR BRACKET<br>SAFETY THERMOSTAT COVER                                                                                                                                                                                                               |                                                                                                                                                                                                                                                                                                                                                                                                                                                                                                                                                                                                                                                                            |
| 160.739<br>162.733<br>162.909<br>162.910                                                                   | INLET GRID<br>ELECTRIC MOTOR BRACKET<br>SAFETY THERMOSTAT COVER                                                                                                                                                                                                                                 |                                                                                                                                                                                                                                                                                                                                                                                                                                                                                                                                                                                                                                                                            |
| 162.733<br>162.909<br>162.910                                                                              | ELECTRIC MOTOR BRACKET<br>SAFETY THERMOSTAT COVER                                                                                                                                                                                                                                               |                                                                                                                                                                                                                                                                                                                                                                                                                                                                                                                                                                                                                                                                            |
| 162.909<br>162.910                                                                                         | SAFETY THERMOSTAT COVER                                                                                                                                                                                                                                                                         |                                                                                                                                                                                                                                                                                                                                                                                                                                                                                                                                                                                                                                                                            |
| 162.910                                                                                                    |                                                                                                                                                                                                                                                                                                 |                                                                                                                                                                                                                                                                                                                                                                                                                                                                                                                                                                                                                                                                            |
|                                                                                                            |                                                                                                                                                                                                                                                                                                 |                                                                                                                                                                                                                                                                                                                                                                                                                                                                                                                                                                                                                                                                            |
|                                                                                                            | SAFETY THERMOSTAT                                                                                                                                                                                                                                                                               |                                                                                                                                                                                                                                                                                                                                                                                                                                                                                                                                                                                                                                                                            |
| 106.047                                                                                                    | THERMOSTAT BRACKET                                                                                                                                                                                                                                                                              |                                                                                                                                                                                                                                                                                                                                                                                                                                                                                                                                                                                                                                                                            |
| 160.731                                                                                                    | IGNITION ELECTRICAL FOLDER                                                                                                                                                                                                                                                                      |                                                                                                                                                                                                                                                                                                                                                                                                                                                                                                                                                                                                                                                                            |
| 106.042                                                                                                    | INTERRUPTED THERMOCOUPLE                                                                                                                                                                                                                                                                        |                                                                                                                                                                                                                                                                                                                                                                                                                                                                                                                                                                                                                                                                            |
| 162.870                                                                                                    | PLATE BURNER                                                                                                                                                                                                                                                                                    |                                                                                                                                                                                                                                                                                                                                                                                                                                                                                                                                                                                                                                                                            |
| 160.646                                                                                                    | GROMMET                                                                                                                                                                                                                                                                                         |                                                                                                                                                                                                                                                                                                                                                                                                                                                                                                                                                                                                                                                                            |
| 160.646                                                                                                    | GROMMET                                                                                                                                                                                                                                                                                         |                                                                                                                                                                                                                                                                                                                                                                                                                                                                                                                                                                                                                                                                            |
| 161.854                                                                                                    | BLOCK FOR NOZZLE                                                                                                                                                                                                                                                                                |                                                                                                                                                                                                                                                                                                                                                                                                                                                                                                                                                                                                                                                                            |
| 160.048                                                                                                    | GAS INLET NOZZLE                                                                                                                                                                                                                                                                                |                                                                                                                                                                                                                                                                                                                                                                                                                                                                                                                                                                                                                                                                            |
| 160.283                                                                                                    | WASHER                                                                                                                                                                                                                                                                                          |                                                                                                                                                                                                                                                                                                                                                                                                                                                                                                                                                                                                                                                                            |
| 162.479                                                                                                    | VALVE ROD                                                                                                                                                                                                                                                                                       |                                                                                                                                                                                                                                                                                                                                                                                                                                                                                                                                                                                                                                                                            |
| 160.688                                                                                                    | SAFETY VALVE                                                                                                                                                                                                                                                                                    |                                                                                                                                                                                                                                                                                                                                                                                                                                                                                                                                                                                                                                                                            |
| 160.299                                                                                                    | REDUCTION NIPPLES                                                                                                                                                                                                                                                                               |                                                                                                                                                                                                                                                                                                                                                                                                                                                                                                                                                                                                                                                                            |
| 161.268                                                                                                    |                                                                                                                                                                                                                                                                                                 |                                                                                                                                                                                                                                                                                                                                                                                                                                                                                                                                                                                                                                                                            |
| 160.962                                                                                                    | REDUCTION NIPPLES                                                                                                                                                                                                                                                                               |                                                                                                                                                                                                                                                                                                                                                                                                                                                                                                                                                                                                                                                                            |
| 162.724                                                                                                    | COPPER TUBE                                                                                                                                                                                                                                                                                     |                                                                                                                                                                                                                                                                                                                                                                                                                                                                                                                                                                                                                                                                            |
|                                                                                                            |                                                                                                                                                                                                                                                                                                 |                                                                                                                                                                                                                                                                                                                                                                                                                                                                                                                                                                                                                                                                            |
| 160.967                                                                                                    | ELBOW                                                                                                                                                                                                                                                                                           |                                                                                                                                                                                                                                                                                                                                                                                                                                                                                                                                                                                                                                                                            |
| 160.540                                                                                                    | POWER CORD UK                                                                                                                                                                                                                                                                                   |                                                                                                                                                                                                                                                                                                                                                                                                                                                                                                                                                                                                                                                                            |
| 106.236                                                                                                    |                                                                                                                                                                                                                                                                                                 |                                                                                                                                                                                                                                                                                                                                                                                                                                                                                                                                                                                                                                                                            |
| 160.635                                                                                                    | KEEPER WIRE                                                                                                                                                                                                                                                                                     |                                                                                                                                                                                                                                                                                                                                                                                                                                                                                                                                                                                                                                                                            |
|                                                                                                            | SWITCH DUAL VOLTAGE                                                                                                                                                                                                                                                                             |                                                                                                                                                                                                                                                                                                                                                                                                                                                                                                                                                                                                                                                                            |
|                                                                                                            |                                                                                                                                                                                                                                                                                                 |                                                                                                                                                                                                                                                                                                                                                                                                                                                                                                                                                                                                                                                                            |
|                                                                                                            |                                                                                                                                                                                                                                                                                                 |                                                                                                                                                                                                                                                                                                                                                                                                                                                                                                                                                                                                                                                                            |
| 162.597                                                                                                    |                                                                                                                                                                                                                                                                                                 |                                                                                                                                                                                                                                                                                                                                                                                                                                                                                                                                                                                                                                                                            |
|                                                                                                            |                                                                                                                                                                                                                                                                                                 |                                                                                                                                                                                                                                                                                                                                                                                                                                                                                                                                                                                                                                                                            |
|                                                                                                            |                                                                                                                                                                                                                                                                                                 |                                                                                                                                                                                                                                                                                                                                                                                                                                                                                                                                                                                                                                                                            |
| 160.639                                                                                                    | RIVET POP                                                                                                                                                                                                                                                                                       |                                                                                                                                                                                                                                                                                                                                                                                                                                                                                                                                                                                                                                                                            |
|                                                                                                            |                                                                                                                                                                                                                                                                                                 |                                                                                                                                                                                                                                                                                                                                                                                                                                                                                                                                                                                                                                                                            |
|                                                                                                            | <i>i</i>                                                                                                                                                                                                                                                                                        |                                                                                                                                                                                                                                                                                                                                                                                                                                                                                                                                                                                                                                                                            |
|                                                                                                            |                                                                                                                                                                                                                                                                                                 |                                                                                                                                                                                                                                                                                                                                                                                                                                                                                                                                                                                                                                                                            |
|                                                                                                            |                                                                                                                                                                                                                                                                                                 |                                                                                                                                                                                                                                                                                                                                                                                                                                                                                                                                                                                                                                                                            |
|                                                                                                            | 106.042   162.870   160.646   160.646   161.854   160.048   160.283   162.479   160.688   160.299   161.268   160.962   162.724   160.529   160.540   106.236   160.540   106.236   160.540   106.236   160.540   106.236   160.635   100.143   106.233   162.853   162.597   160.637   160.646 | 160.731IGNITION ELECTRICAL FOLDER106.042INTERRUPTED THERMOCOUPLE106.043INTERRUPTED THERMOCOUPLE160.646GROMMET160.646GROMMET161.854BLOCK FOR NOZZLE160.048GAS INLET NOZZLE160.048GAS INLET NOZZLE160.283WASHER162.479VALVE ROD160.688SAFETY VALVE160.688SAFETY VALVE160.699REDUCTION NIPPLES161.268ELECTROVALVE160.962REDUCTION NIPPLES162.724COPPER TUBE160.529GAS NOZZLE160.967ELBOW160.530POWER CORD UK160.635KEEPER WIRE100.143SWITCH DUAL VOLTAGE106.233COVER SWITCH DUAL VOLTAGE106.233LOWER PLASTIC BASE162.597PIEZO IGNITOR160.637SWITCH160.646GROMMET160.639RIVET POP160.639RIVET POP160.637CAPACITOR 6,3 $\mu$ F160.114HIGHER PLASTIC BASE106.043THERMOCOUPLE NUT |

RECOMMENDED SPARE PARTS

| Pos. | Code NR  | Description                | Rev.G - Nov. 2013 |
|------|----------|----------------------------|-------------------|
| 6    | 4106.226 | ELECTRIC MOTOR             |                   |
| 9    | 4162.909 | SAFETY THERMOSTAT COVER    |                   |
| 10   | 4162.910 | SAFETY THERMOSTAT          |                   |
| 12   | 4160.731 | IGNITION ELECTRICAL FOLDER |                   |
| 13   | 4106.042 | INTERRUPTED THERMOCOUPLE   |                   |
| 21   | 4160.688 | SAFETY VALVE               |                   |
| 23   | 4161.268 | ELECTROVALVE               |                   |
| 33   | 4162.597 | PIEZO IGNITOR              |                   |