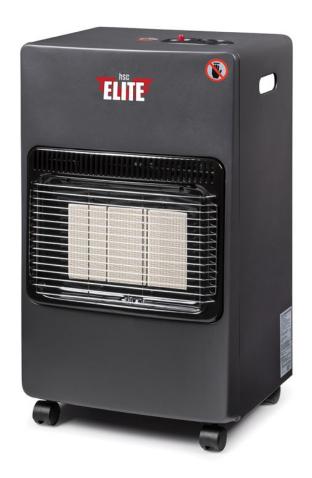

## Elite Non Catalytic Cabinet Heater Sales Specification Sheet

## **Description:**

The Elite non catalytic cabinet heater is a free standing, high output heater for use with butane gas at 28mB pressure. The heater is fitted with Piezo ignition for safe and efficient ignition and a flame supervision device, oxygen sensor and tip over switch for safety. The Elite non catalytic heater is supplied with regulator and 50cm hose manufactured to BS EN 16436-1.

**Product Code: CABINETHEATER** 

## **Specification:**

Heating Capacity: Low 1.4kw Med 2.8kw High 4.2kw

Gas Consumption: Low 109g/h Med 204g/h High 298g/h

Heating Area: 20 - 60 m<sup>2</sup>

• Regulator: 21mm G53 Butane With 8mm Outlet @ 37mB

Safety Tip Over Switch Fitted

Energy Efficiency Rating: A

• Dimensions: 41 x 36 x 72 cm (WxDxH)

Weight: 8.5kg