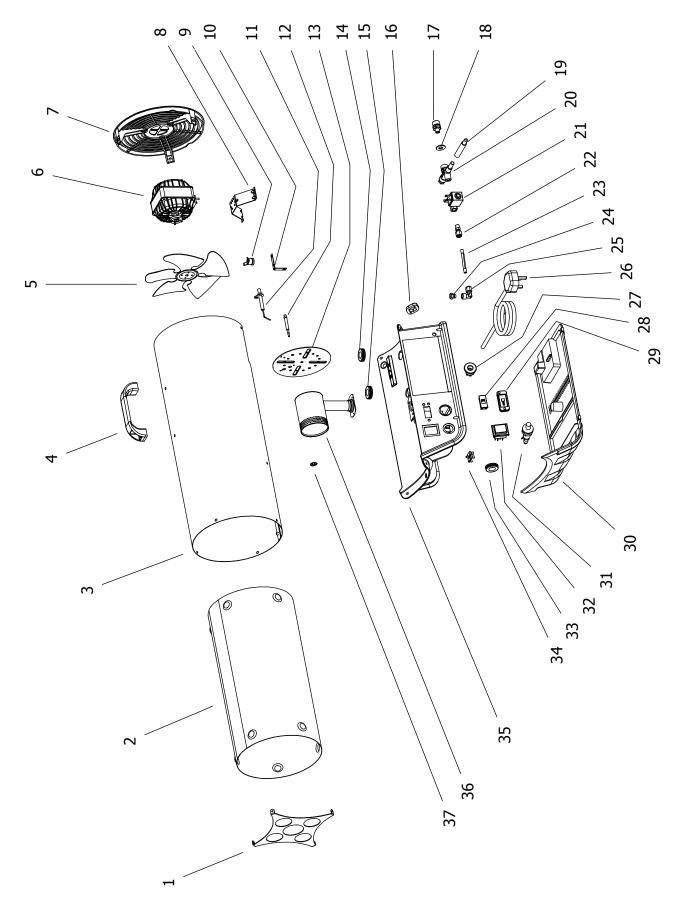

# **PARTS DRAWING**

\*Please note, when ordering online via our website if the part number is not recognised, please Email spares@hscgroupuk.co.uk or Telephone 0115 946 1988

#### ILLUSTRATED PARTS BREAKDOWN

UNIT 1

| 1       4160.764       OUTLET GRID         2       4161.373       COMBUSTION CHAMBER         3       S/R       COVER         4       4162.893       PLASTIC HANDLE         5       4161.175       FAN BLADE         6       4161.165       MOTOR         7       4161.863       PLASTIC INLET GRID         8       4161.177       MOTOR BRACKET         9       4160.636       SAFETY THERMOSTAT         10       4160.708       SUPPORT FOR THERMOSTAT         11       4160.731       IGNITION ELECTRICAL FOLDER         12       4160.654       INTERUUPTED THERMOCOUPLE         13       4160.726       BURNER PLATE         14       4160.646       GROMMET         15       4160.646       GROMMET         16       4161.854       BLOCK FOR NOZZLE         17       4160.048       GAS INLET NOZZLE         18       4160.283       WASHER         19       4162.885       VALVE ROD         20       4161.137       SAFETY VALVE         21       4160.583       ELECTROVALVE         22       4160.623       NIPPLES REDUCER         23       4162.886 <td< th=""><th></th></td<>                                    |  |
|-------------------------------------------------------------------------------------------------------------------------------------------------------------------------------------------------------------------------------------------------------------------------------------------------------------------------------------------------------------------------------------------------------------------------------------------------------------------------------------------------------------------------------------------------------------------------------------------------------------------------------------------------------------------------------------------------------------------------------------------------------------------------------------------------------------------------------------------------------------------------------------------------------------------------------------------------------------------------------------------------------------------------------------------------------------------------------------------------------------------------------|--|
| 3         S/R         COVER           4         4162.893         PLASTIC HANDLE           5         4161.175         FAN BLADE           6         4161.165         MOTOR           7         4161.863         PLASTIC INLET GRID           8         4161.177         MOTOR BRACKET           9         4160.636         SAFETY THERMOSTAT           10         4160.708         SUPPORT FOR THERMOSTAT           11         4160.731         IGNITION ELECTRICAL FOLDER           12         4160.654         INTERUUPTED THERMOCOUPLE           13         4160.726         BURNER PLATE           14         4160.646         GROMMET           15         4160.646         GROMMET           16         4161.854         BLOCK FOR NOZZLE           17         4160.048         GAS INLET NOZZLE           18         4160.283         WASHER           19         4162.885         VALVE ROD           20         4161.137         SAFETY VALVE           21         4160.583         ELECTROVALVE           22         4160.623         NIPPLES REDUCER           23         4162.886         COPPER TUBE           24 |  |
| 4       4162.893       PLASTIC HANDLE         5       4161.175       FAN BLADE         6       4161.165       MOTOR         7       4161.863       PLASTIC INLET GRID         8       4161.177       MOTOR BRACKET         9       4160.636       SAFETY THERMOSTAT         10       4160.708       SUPPORT FOR THERMOSTAT         11       4160.731       IGNITION ELECTRICAL FOLDER         12       4160.654       INTERUUPTED THERMOCOUPLE         13       4160.726       BURNER PLATE         14       4160.646       GROMMET         15       4160.646       GROMMET         16       4161.854       BLOCK FOR NOZZLE         17       4160.048       GAS INLET NOZZLE         18       4160.283       WASHER         19       4162.885       VALVE ROD         20       4161.137       SAFETY VALVE         21       4160.583       ELECTROVALVE         22       4160.623       NIPPLES REDUCER         23       4162.887       GAS NOZZLE         24       4162.887       GAS NOZZLE         25       4160.621       ELBOW                                                                                          |  |
| 5       4161.175       FAN BLADE         6       4161.165       MOTOR         7       4161.863       PLASTIC INLET GRID         8       4161.177       MOTOR BRACKET         9       4160.636       SAFETY THERMOSTAT         10       4160.708       SUPPORT FOR THERMOSTAT         11       4160.731       IGNITION ELECTRICAL FOLDER         12       4160.654       INTERUUPTED THERMOCOUPLE         13       4160.726       BURNER PLATE         14       4160.646       GROMMET         15       4160.646       GROMMET         16       4161.854       BLOCK FOR NOZZLE         17       4160.048       GAS INLET NOZZLE         18       4160.283       WASHER         19       4162.885       VALVE ROD         20       4161.137       SAFETY VALVE         21       4160.623       NIPPLES REDUCER         23       4162.886       COPPER TUBE         24       4162.887       GAS NOZZLE         25       4160.621       ELBOW                                                                                                                                                                                    |  |
| 6       4161.165       MOTOR         7       4161.863       PLASTIC INLET GRID         8       4161.177       MOTOR BRACKET         9       4160.636       SAFETY THERMOSTAT         10       4160.708       SUPPORT FOR THERMOSTAT         11       4160.711       IGNITION ELECTRICAL FOLDER         12       4160.654       INTERUUPTED THERMOCOUPLE         13       4160.726       BURNER PLATE         14       4160.646       GROMMET         15       4160.646       GROMMET         16       4161.854       BLOCK FOR NOZZLE         17       4160.048       GAS INLET NOZZLE         18       4160.283       WASHER         19       4162.885       VALVE ROD         20       4161.137       SAFETY VALVE         21       4160.623       NIPPLES REDUCER         23       4162.886       COPPER TUBE         24       4162.887       GAS NOZZLE         25       4160.621       ELBOW                                                                                                                                                                                                                             |  |
| 7       4161.863       PLASTIC INLET GRID         8       4161.177       MOTOR BRACKET         9       4160.636       SAFETY THERMOSTAT         10       4160.708       SUPPORT FOR THERMOSTAT         11       4160.731       IGNITION ELECTRICAL FOLDER         12       4160.654       INTERUUPTED THERMOCOUPLE         13       4160.726       BURNER PLATE         14       4160.646       GROMMET         15       4160.646       GROMMET         16       4161.854       BLOCK FOR NOZZLE         17       4160.048       GAS INLET NOZZLE         18       4160.283       WASHER         19       4162.885       VALVE ROD         20       4161.137       SAFETY VALVE         21       4160.623       NIPPLES REDUCER         23       4162.886       COPPER TUBE         24       4162.887       GAS NOZZLE         25       4160.621       ELBOW                                                                                                                                                                                                                                                                  |  |
| 8       4161.177       MOTOR BRACKET         9       4160.636       SAFETY THERMOSTAT         10       4160.708       SUPPORT FOR THERMOSTAT         11       4160.731       IGNITION ELECTRICAL FOLDER         12       4160.654       INTERUUPTED THERMOCOUPLE         13       4160.726       BURNER PLATE         14       4160.646       GROMMET         15       4160.646       GROMMET         16       4161.854       BLOCK FOR NOZZLE         17       4160.048       GAS INLET NOZZLE         18       4160.283       WASHER         19       4162.885       VALVE ROD         20       4161.137       SAFETY VALVE         21       4160.623       NIPPLES REDUCER         23       4162.886       COPPER TUBE         24       4162.887       GAS NOZZLE         25       4160.621       ELBOW                                                                                                                                                                                                                                                                                                                    |  |
| 9       4160.636       SAFETY THERMOSTAT         10       4160.708       SUPPORT FOR THERMOSTAT         11       4160.731       IGNITION ELECTRICAL FOLDER         12       4160.654       INTERUUPTED THERMOCOUPLE         13       4160.726       BURNER PLATE         14       4160.646       GROMMET         15       4160.646       GROMMET         16       4161.854       BLOCK FOR NOZZLE         17       4160.048       GAS INLET NOZZLE         18       4160.283       WASHER         19       4162.885       VALVE ROD         20       4161.137       SAFETY VALVE         21       4160.623       NIPPLES REDUCER         23       4162.886       COPPER TUBE         24       4162.887       GAS NOZZLE         25       4160.621       ELBOW                                                                                                                                                                                                                                                                                                                                                                 |  |
| 10       4160.708       SUPPORT FOR THERMOSTAT         11       4160.731       IGNITION ELECTRICAL FOLDER         12       4160.654       INTERUUPTED THERMOCOUPLE         13       4160.726       BURNER PLATE         14       4160.646       GROMMET         15       4160.646       GROMMET         16       4161.854       BLOCK FOR NOZZLE         17       4160.048       GAS INLET NOZZLE         18       4160.283       WASHER         19       4162.885       VALVE ROD         20       4161.137       SAFETY VALVE         21       4160.623       NIPPLES REDUCER         23       4162.886       COPPER TUBE         24       4162.887       GAS NOZZLE         25       4160.621       ELBOW                                                                                                                                                                                                                                                                                                                                                                                                                  |  |
| 11       4160.731       IGNITION ELECTRICAL FOLDER         12       4160.654       INTERUUPTED THERMOCOUPLE         13       4160.726       BURNER PLATE         14       4160.646       GROMMET         15       4160.646       GROMMET         16       4161.854       BLOCK FOR NOZZLE         17       4160.048       GAS INLET NOZZLE         18       4160.283       WASHER         19       4162.885       VALVE ROD         20       4161.137       SAFETY VALVE         21       4160.623       NIPPLES REDUCER         23       4162.886       COPPER TUBE         24       4162.887       GAS NOZZLE         25       4160.621       ELBOW                                                                                                                                                                                                                                                                                                                                                                                                                                                                         |  |
| 12       4160.654       INTERUUPTED THERMOCOUPLE         13       4160.726       BURNER PLATE         14       4160.646       GROMMET         15       4160.646       GROMMET         16       4161.854       BLOCK FOR NOZZLE         17       4160.048       GAS INLET NOZZLE         18       4160.283       WASHER         19       4162.885       VALVE ROD         20       4161.137       SAFETY VALVE         21       4160.583       ELECTROVALVE         22       4160.623       NIPPLES REDUCER         23       4162.886       COPPER TUBE         24       4162.887       GAS NOZZLE         25       4160.621       ELBOW                                                                                                                                                                                                                                                                                                                                                                                                                                                                                       |  |
| 13       4160.726       BURNER PLATE         14       4160.646       GROMMET         15       4160.646       GROMMET         16       4161.854       BLOCK FOR NOZZLE         17       4160.048       GAS INLET NOZZLE         18       4160.283       WASHER         19       4162.885       VALVE ROD         20       4161.137       SAFETY VALVE         21       4160.583       ELECTROVALVE         22       4160.623       NIPPLES REDUCER         23       4162.886       COPPER TUBE         24       4162.887       GAS NOZZLE         25       4160.621       ELBOW                                                                                                                                                                                                                                                                                                                                                                                                                                                                                                                                                |  |
| 144160.646GROMMET154160.646GROMMET164161.854BLOCK FOR NOZZLE174160.048GAS INLET NOZZLE184160.283WASHER194162.885VALVE ROD204161.137SAFETY VALVE214160.583ELECTROVALVE224160.623NIPPLES REDUCER234162.886COPPER TUBE244162.887GAS NOZZLE254160.621ELBOW                                                                                                                                                                                                                                                                                                                                                                                                                                                                                                                                                                                                                                                                                                                                                                                                                                                                        |  |
| 15       4160.646       GROMMET         16       4161.854       BLOCK FOR NOZZLE         17       4160.048       GAS INLET NOZZLE         18       4160.283       WASHER         19       4162.885       VALVE ROD         20       4161.137       SAFETY VALVE         21       4160.583       ELECTROVALVE         22       4160.623       NIPPLES REDUCER         23       4162.886       COPPER TUBE         24       4162.887       GAS NOZZLE         25       4160.621       ELBOW                                                                                                                                                                                                                                                                                                                                                                                                                                                                                                                                                                                                                                     |  |
| 164161.854BLOCK FOR NOZZLE174160.048GAS INLET NOZZLE184160.283WASHER194162.885VALVE ROD204161.137SAFETY VALVE214160.583ELECTROVALVE224160.623NIPPLES REDUCER234162.886COPPER TUBE244162.887GAS NOZZLE254160.621ELBOW                                                                                                                                                                                                                                                                                                                                                                                                                                                                                                                                                                                                                                                                                                                                                                                                                                                                                                          |  |
| 174160.048GAS INLET NOZZLE184160.283WASHER194162.885VALVE ROD204161.137SAFETY VALVE214160.583ELECTROVALVE224160.623NIPPLES REDUCER234162.886COPPER TUBE244162.887GAS NOZZLE254160.621ELBOW                                                                                                                                                                                                                                                                                                                                                                                                                                                                                                                                                                                                                                                                                                                                                                                                                                                                                                                                    |  |
| 18       4160.283       WASHER         19       4162.885       VALVE ROD         20       4161.137       SAFETY VALVE         21       4160.583       ELECTROVALVE         22       4160.623       NIPPLES REDUCER         23       4162.886       COPPER TUBE         24       4162.887       GAS NOZZLE         25       4160.621       ELBOW                                                                                                                                                                                                                                                                                                                                                                                                                                                                                                                                                                                                                                                                                                                                                                               |  |
| 194162.885VALVE ROD204161.137SAFETY VALVE214160.583ELECTROVALVE224160.623NIPPLES REDUCER234162.886COPPER TUBE244162.887GAS NOZZLE254160.621ELBOW                                                                                                                                                                                                                                                                                                                                                                                                                                                                                                                                                                                                                                                                                                                                                                                                                                                                                                                                                                              |  |
| 204161.137SAFETY VALVE214160.583ELECTROVALVE224160.623NIPPLES REDUCER234162.886COPPER TUBE244162.887GAS NOZZLE254160.621ELBOW                                                                                                                                                                                                                                                                                                                                                                                                                                                                                                                                                                                                                                                                                                                                                                                                                                                                                                                                                                                                 |  |
| 214160.583ELECTROVALVE224160.623NIPPLES REDUCER234162.886COPPER TUBE244162.887GAS NOZZLE254160.621ELBOW                                                                                                                                                                                                                                                                                                                                                                                                                                                                                                                                                                                                                                                                                                                                                                                                                                                                                                                                                                                                                       |  |
| 224160.623NIPPLES REDUCER234162.886COPPER TUBE244162.887GAS NOZZLE254160.621ELBOW                                                                                                                                                                                                                                                                                                                                                                                                                                                                                                                                                                                                                                                                                                                                                                                                                                                                                                                                                                                                                                             |  |
| 234162.886COPPER TUBE244162.887GAS NOZZLE254160.621ELBOW                                                                                                                                                                                                                                                                                                                                                                                                                                                                                                                                                                                                                                                                                                                                                                                                                                                                                                                                                                                                                                                                      |  |
| 244162.887GAS NOZZLE254160.621ELBOW                                                                                                                                                                                                                                                                                                                                                                                                                                                                                                                                                                                                                                                                                                                                                                                                                                                                                                                                                                                                                                                                                           |  |
| 25 4160.621 ELBOW                                                                                                                                                                                                                                                                                                                                                                                                                                                                                                                                                                                                                                                                                                                                                                                                                                                                                                                                                                                                                                                                                                             |  |
|                                                                                                                                                                                                                                                                                                                                                                                                                                                                                                                                                                                                                                                                                                                                                                                                                                                                                                                                                                                                                                                                                                                               |  |
|                                                                                                                                                                                                                                                                                                                                                                                                                                                                                                                                                                                                                                                                                                                                                                                                                                                                                                                                                                                                                                                                                                                               |  |
| 26 4160.540 POWER CORD                                                                                                                                                                                                                                                                                                                                                                                                                                                                                                                                                                                                                                                                                                                                                                                                                                                                                                                                                                                                                                                                                                        |  |
| 27 4160.635 KEEPER WIRE                                                                                                                                                                                                                                                                                                                                                                                                                                                                                                                                                                                                                                                                                                                                                                                                                                                                                                                                                                                                                                                                                                       |  |
| 28 4160.117 SWITCH DUAL VOLTAGE                                                                                                                                                                                                                                                                                                                                                                                                                                                                                                                                                                                                                                                                                                                                                                                                                                                                                                                                                                                                                                                                                               |  |
| 29 4161.284 COVER SWITCH DUAL VOLTAGE                                                                                                                                                                                                                                                                                                                                                                                                                                                                                                                                                                                                                                                                                                                                                                                                                                                                                                                                                                                                                                                                                         |  |
| 30 4162.883 LOWER PLASTIC BASE                                                                                                                                                                                                                                                                                                                                                                                                                                                                                                                                                                                                                                                                                                                                                                                                                                                                                                                                                                                                                                                                                                |  |
| 31 4162.222 PIEZO IGNITOR                                                                                                                                                                                                                                                                                                                                                                                                                                                                                                                                                                                                                                                                                                                                                                                                                                                                                                                                                                                                                                                                                                     |  |
| 32 4160.637 SWITCH                                                                                                                                                                                                                                                                                                                                                                                                                                                                                                                                                                                                                                                                                                                                                                                                                                                                                                                                                                                                                                                                                                            |  |
| 33 4160.646 GROMMET                                                                                                                                                                                                                                                                                                                                                                                                                                                                                                                                                                                                                                                                                                                                                                                                                                                                                                                                                                                                                                                                                                           |  |
| 34 4160.639 RIVET POP                                                                                                                                                                                                                                                                                                                                                                                                                                                                                                                                                                                                                                                                                                                                                                                                                                                                                                                                                                                                                                                                                                         |  |
| 35 4162.734 UPPER PLASTIC BASE                                                                                                                                                                                                                                                                                                                                                                                                                                                                                                                                                                                                                                                                                                                                                                                                                                                                                                                                                                                                                                                                                                |  |
| 36 4162.889 GAS BURNER                                                                                                                                                                                                                                                                                                                                                                                                                                                                                                                                                                                                                                                                                                                                                                                                                                                                                                                                                                                                                                                                                                        |  |
| 37 4160.627 ELASTIC WASHER                                                                                                                                                                                                                                                                                                                                                                                                                                                                                                                                                                                                                                                                                                                                                                                                                                                                                                                                                                                                                                                                                                    |  |

S/R = Parts available on special request only