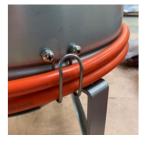

**Shielded Control Panel** 

Braced Legs and 2mm gauge

**Hose Storage System** 

## **Differentiator:**

- Fully stackable.
- Shielded control panel.
- Pipe tidy system
- Easily accessible hose connections
- 2mm gauge legs with triangular strengthening brace for durability

SALES: Telephone: 0845 3090707 Email: sales@hscgroupuk.co.uk