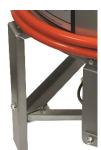

**Shielded Control Panel** 

Braced Legs and 2mm gauge

**Hose Storage System** 

## **Differentiator:**

- Fully stackable.
- Shielded control panel.
- Pipe tidy system
- Easily accessible hose connections
- 2mm gauge legs with triangular strengthening brace for durability

SALES: Telephone: 0845 3090707 Email: sales@hscgroupuk.co.uk