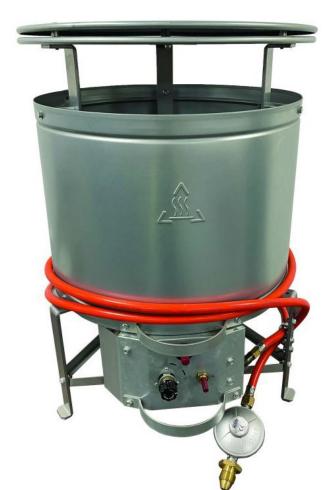

## **Elite BH25V2 Bin Heater Sales Specification Sheet**

## **Description:**

The Elite industrial space heater is a non-domestic, free standing, high output convector heater for use with propane gas at 700mB pressure. The heater is fitted with Piezo ignition and a flame supervision device, complete with a hose tail end suitable for fitting to 4.8 bore HP rubber hose to BS EN 16436-1

## Specification:

- Maximum 25KW heat output, 84,000 BTU's.
- Gas control valve 15KW (50,000 BTU) to 25KW (84,000 BTU)
- Safety tip over shut off device.

## **Differentiator:**

- Fully stackable.
- Shielded control panel.
- Pipe tidy system
- Easily accessible hose connections
- 2mm gauge legs with triangular strengthening brace for durability

SALES: Telephone: 0845 3090707 Email: sales@hscgroupuk.co.uk