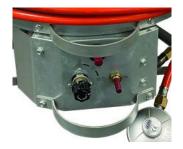

**Shielded Control Panel** 

Braced Legs and 2mm gauge

**Hose Storage System** 

## **Differentiator:**

- Fully stackable.
- Shielded control panel.
- Pipe tidy system
- Easily accessible hose connections
- 2mm gauge legs with triangular strengthening brace for durability

SALES: Telephone: 0845 3090707 Email: sales@hscgroupuk.co.uk