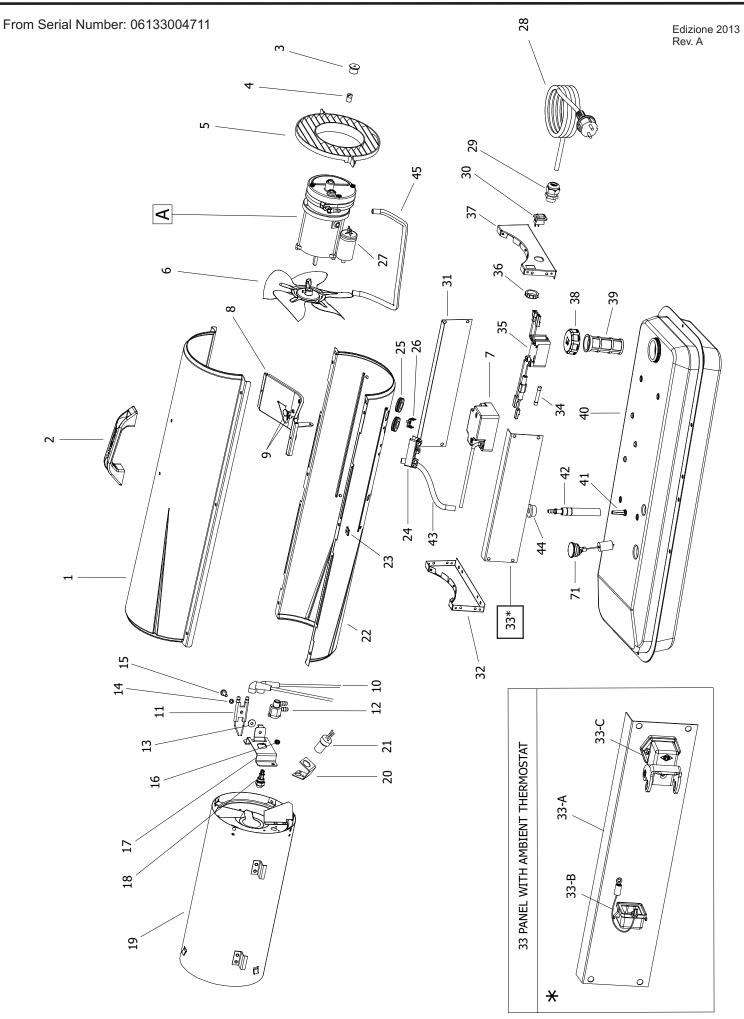

### **KEEP THIS BOOKLET FOR FUTURE REFERENCE**

UNIT 2 ILLUSTRATED PARTS BREAKDOWN

| Pos. | Code NR  | Description               |
|------|----------|---------------------------|
| 33-B | 4162.467 | CAP FOR THERMOSTAT SOCKET |
| 33-C | 4111.119 | THERMOSTAT SOCKET         |
| 34   | 4101.864 | FUSE                      |
| 35   | 4104.193 | FLAME-OUT CONTROL         |
| 36   | 4100.656 | LOCKNUT                   |
| 37   | 4110.114 | REAR FRAME BRACKET        |
| 38   | 4260.007 | FUEL TANK CAP             |
| 39   | 4290.026 | FUEL TANK FILTER          |
| 40   | 4110.385 | FUEL TANK                 |
| 41   | 4110.356 | FUEL FILTER               |
| 42   | 4110.427 | FUEL LINE                 |
| 43   | 4110.032 | FUEL LINE                 |
| 44   | 4100.541 | RUBBER BUSHING            |
| 45   | 4104.147 | AIR LINE                  |
| 46   | 4110.478 | MOTOR 1/35 HP             |
| 47   | 4108.635 | INSERT                    |
| 48   | 4101.532 | PUMP BODY                 |
| 49   | 4108.590 | PUMP BODY SCREW           |
| 50   | 4101.666 | BLADE                     |
| 51   | 4100.661 | BARB ELBOW                |
| 52   | 4103.441 | ROTOR                     |
| 53   | 4100.661 | PUMP END COVER            |
| 54   | 4109.716 | LINT FILTER               |
| 55   | 4108.536 | SCREW/LOCKWASHER 4,8x30   |
| 56   | 4109.708 | OUTPUT FILTER             |
| 57   | 4109.690 | INTAKE FILTER             |
| 58   | 4109.674 | END COVER                 |
| 59   | 4108.379 | STEEL BALL                |
| 60   | 4108.528 | SCREW/LOCKWASHER 4,8x25   |
| 61   | 4102.141 | PRESSURE RELIEF SPRING    |
| 62   | 4102.133 | ADJUSTING SCREW           |
| 71   | 4260.006 | FUEL GAUGE                |
|      | 4103.925 | WHEEL KIT HD B35/70       |