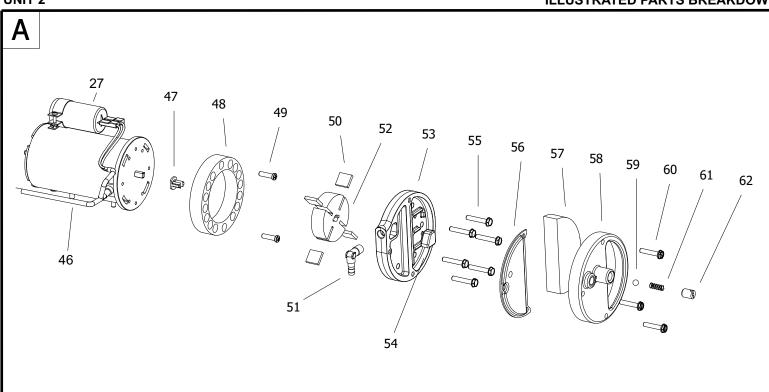

| Pos. | Code NR  | Description               |
|------|----------|---------------------------|
| 33-B | 4162.467 | CAP FOR THERMOSTAT SOCKET |
| 33-C | 4111.119 | THERMOSTAT SOCKET         |
| 34   | 4101.864 | FUSE                      |
| 35   | 4104.193 | FLAME-OUT CONTROL         |
| 36   | 4100.656 | LOCKNUT                   |
| 37   | 4110.114 | REAR FRAME BRACKET        |
| 38   | 4260.007 | FUEL TANK CAP             |
| 39   | 4290.026 | FUEL TANK FILTER          |
| 40   | 4110.385 | FUEL TANK                 |
| 41   | 4110.356 | FUEL FILTER               |
| 42   | 4110.427 | FUEL LINE                 |
| 43   | 4110.032 | FUEL LINE                 |
| 44   | 4100.541 | RUBBER BUSHING            |
| 45   | 4104.147 | AIR LINE                  |
| 46   | 4110.478 | MOTOR 1/35 HP             |
| 47   | 4108.635 | INSERT                    |
| 48   | 4101.532 | PUMP BODY                 |
| 49   | 4108.590 | PUMP BODY SCREW           |
| 50   | 4101.666 | BLADE                     |
| 51   | 4100.661 | BARB ELBOW                |
| 52   | 4103.441 | ROTOR                     |
| 53   | 4100.661 | PUMP END COVER            |
| 54   | 4109.716 | LINT FILTER               |
| 55   | 4108.536 | SCREW/LOCKWASHER 4,8x30   |
| 56   | 4109.708 | OUTPUT FILTER             |
| 57   | 4109.690 | INTAKE FILTER             |
| 58   | 4109.674 | END COVER                 |
| 59   | 4108.379 | STEEL BALL                |
| 60   | 4108.528 | SCREW/LOCKWASHER 4,8x25   |
| 61   | 4102.141 | PRESSURE RELIEF SPRING    |
| 62   | 4102.133 | ADJUSTING SCREW           |
| 71   | 4260.006 | FUEL GAUGE                |
|      | 4103.925 | WHEEL KIT HD B35/70       |