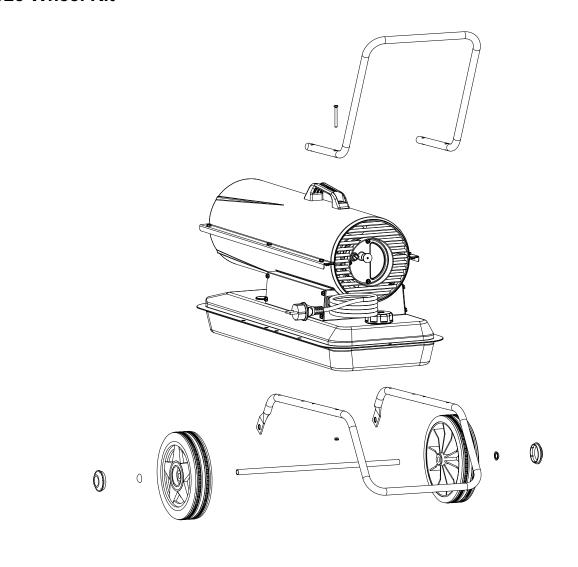

## 4103.925 Wheel Kit

| Code NR  | Description                                                                                                                                                                                                                                                                                                                                                                                                                       |
|----------|-----------------------------------------------------------------------------------------------------------------------------------------------------------------------------------------------------------------------------------------------------------------------------------------------------------------------------------------------------------------------------------------------------------------------------------|
| 4109.808 | UPPER SHELL                                                                                                                                                                                                                                                                                                                                                                                                                       |
| 4162.934 | PLASTIC HANDLE                                                                                                                                                                                                                                                                                                                                                                                                                    |
| 4100.666 | COVER CAP                                                                                                                                                                                                                                                                                                                                                                                                                         |
| 4102.125 | PRESSURE GAUGE CAP                                                                                                                                                                                                                                                                                                                                                                                                                |
| 4109.812 | FAN GUARD                                                                                                                                                                                                                                                                                                                                                                                                                         |
| 4100.662 | FAN                                                                                                                                                                                                                                                                                                                                                                                                                               |
| 4111.885 | ELECTRONIC IGNITOR                                                                                                                                                                                                                                                                                                                                                                                                                |
| 4110.187 | MOTOR BRACKET                                                                                                                                                                                                                                                                                                                                                                                                                     |
| 4150.553 | BUMPER                                                                                                                                                                                                                                                                                                                                                                                                                            |
| 4111.831 | HT CABLE                                                                                                                                                                                                                                                                                                                                                                                                                          |
| 4110.337 | BIFILAR ELECTRODES                                                                                                                                                                                                                                                                                                                                                                                                                |
| 4100.664 | NOZZLE ADAPTER                                                                                                                                                                                                                                                                                                                                                                                                                    |
| 4110.394 | WASHER                                                                                                                                                                                                                                                                                                                                                                                                                            |
| 4110.393 | WASHER                                                                                                                                                                                                                                                                                                                                                                                                                            |
| 4161.315 | SCREW                                                                                                                                                                                                                                                                                                                                                                                                                             |
| 4160.618 | NUT                                                                                                                                                                                                                                                                                                                                                                                                                               |
| 4100.101 | NOZZLE BRACKET                                                                                                                                                                                                                                                                                                                                                                                                                    |
| 4100.648 | NOZZLE                                                                                                                                                                                                                                                                                                                                                                                                                            |
| 4110.115 | COMBUSTION CHAMBER                                                                                                                                                                                                                                                                                                                                                                                                                |
| 4100.658 | PHOTOCELL BRACKET                                                                                                                                                                                                                                                                                                                                                                                                                 |
| 4110.564 | PHOTOCELL ASSEMBLY                                                                                                                                                                                                                                                                                                                                                                                                                |
| 4109.809 | LOWER SHELL                                                                                                                                                                                                                                                                                                                                                                                                                       |
| 4104.170 | CLIP NUT                                                                                                                                                                                                                                                                                                                                                                                                                          |
| 4106.110 | TERMINAL BOARD                                                                                                                                                                                                                                                                                                                                                                                                                    |
| 4160.646 | CABLE PROTECTION                                                                                                                                                                                                                                                                                                                                                                                                                  |
| 4160.639 | RIVET POP                                                                                                                                                                                                                                                                                                                                                                                                                         |
| 4111.856 | CAPACITOR 3UF                                                                                                                                                                                                                                                                                                                                                                                                                     |
| 4110.292 | CAPACITOR 2,5UF                                                                                                                                                                                                                                                                                                                                                                                                                   |
| 4110.451 | POWER CORD SCHUKO                                                                                                                                                                                                                                                                                                                                                                                                                 |
| 4111.811 | POWER CORD NEW ZEALAND                                                                                                                                                                                                                                                                                                                                                                                                            |
| 4110.464 | POWER CORD UK                                                                                                                                                                                                                                                                                                                                                                                                                     |
| 4150.528 | STRAIN RELIEF                                                                                                                                                                                                                                                                                                                                                                                                                     |
| 4106.179 | ON/OFF SWITCH                                                                                                                                                                                                                                                                                                                                                                                                                     |
| 4110.560 | RIGHT PANEL                                                                                                                                                                                                                                                                                                                                                                                                                       |
| 4110.113 | FRONT FRAME BRACKET                                                                                                                                                                                                                                                                                                                                                                                                               |
| 4106.212 | LEFT PANEL FOR AMBIENT THERMOSTAT                                                                                                                                                                                                                                                                                                                                                                                                 |
|          | 4109.808<br>4162.934<br>4100.666<br>4102.125<br>4109.812<br>4100.662<br>4111.885<br>4110.187<br>4150.553<br>4111.831<br>4110.337<br>4100.664<br>4110.394<br>4110.393<br>4161.315<br>4160.618<br>4100.101<br>4100.648<br>4110.115<br>4100.658<br>4110.1564<br>4109.809<br>4104.170<br>4106.110<br>4160.646<br>4160.639<br>4111.856<br>4110.292<br>4110.451<br>4111.811<br>4110.464<br>4150.528<br>4106.179<br>4110.560<br>4110.113 |