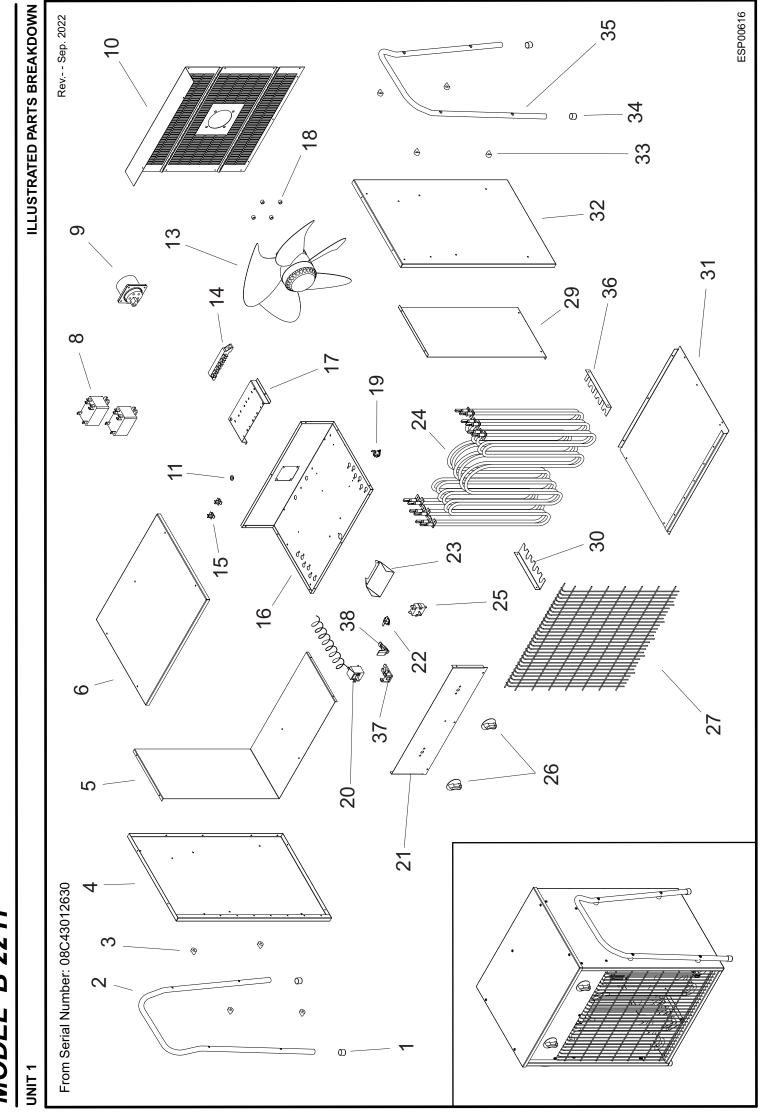

# MODEL B 22 IT

## **MODEL B 22IT**

UNIT 2 PARTS LIST

| Pos. | Code N°  | Description                    |
|------|----------|--------------------------------|
| 1    | 4510.623 | HANDLE CAP                     |
| 2    | 4510.170 | HANDLE                         |
| 3    | 4510.603 | HANDLE SPACER                  |
| 4    | 4511.255 | RIGHT PANEL                    |
| 5    | 4511.257 | THERMAL L SHIELD               |
| 6    | 4511.260 | UPPER PANEL                    |
| 8    | 4034.225 | RELAY BOARD                    |
| 9    | 4160.103 | PANEL PLUG 5P                  |
| 10   | 4511.261 | REAR PANEL                     |
| 11   | 4511.621 | WIRE PROTECTION                |
| 13   | 4510.322 | FAN                            |
| 14   | 4510.414 | TERMINAL BOX                   |
| 15   | 4510.609 | CLIP                           |
| 16   | 4210.416 | BASE                           |
| 17   | 4511.271 | RELAY BRACKET                  |
| 18   | 4510.628 | MOTOR SPACER                   |
| 19   | 4510.404 | TEMPERATURE SENSOR             |
| 20   | 4510.416 | THERMOSTAT                     |
| 21   | 4210.463 | FRONTAL PANEL                  |
| 22   | 4510.435 | SAFETY THERMOSTAT              |
| 23   | 4210.419 | TEMPERATURE PROTECTION BRACKET |
| 24   | 4510.375 | RESISTANCE                     |
| 25   | 4510.401 | SELECTOR                       |
| 26   | 4165.007 | REGULATION HANDLE              |
| 27   | 4511.273 | FRONTAL GRILL                  |
| 29   | 4511.258 | THERMAL SHIELD                 |
| 30   | 4035.353 | RESISTANCES SUPPORT            |
| 31   | 4511.259 | LOWER PANEL                    |
| 32   | 4511.256 | LEFT PANEL                     |
| 33   | 4510.603 | HANDLE SPACER                  |
| 34   | 4510.623 | HANDLE CAP                     |
| 35   | 4510.170 | HANDLE                         |
| 36   | 4035.353 | RESISTANCES SUPPORT            |
| 37   | 4510.611 | RESET BASE                     |
| 38   | 4510.612 | RESET LEVER                    |